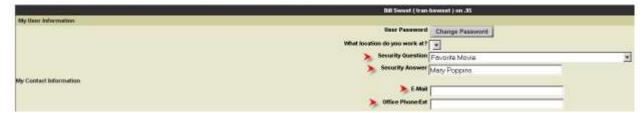

# New requirements for user setup

When a user logs in, if their email, office phone or security question and answer is not filled out, it will automatically bring them to My Profile page. A message instructing users to update their profile, email and security question will be displayed. Also at the same time user can select the notifications they would like to receive.

Any user that has NOT set their security question will be asked to do so.

| My. |  |  |  |  |
|-----|--|--|--|--|
|     |  |  |  |  |
|     |  |  |  |  |

Please update your profile, and be sure your email and security question are configured. Please also select the notifications you would like to receive.

#### My Profile Setup

Please update your profile, and be sure your small and security question are configured. Please also select the notifications you would like to receive.