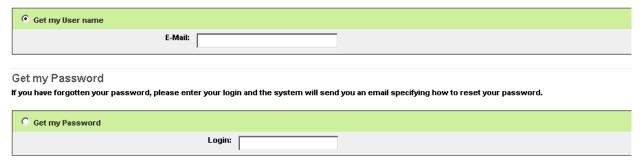

# Forgot User Name/Password steps

Carrier Point User Name / Password Help

Get my User name

If you have forgotten your user name, please enter your email and the system will help you figure it out.

Submit Go Back
Customer Support

### Get my Password

If you have forgotten your password, please enter your login and the system will send you an email specifying how to reset your password.

If the user doesn't know or enters wrong Security Answer they have to call support other wise.