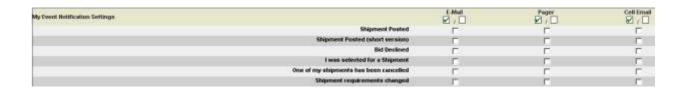

The event notification section has also changed.

Users can still select specific 'Event Notifications' or select 'All' with one click.

To select ALL a user can click the box with the lacksquare To unselect ALL click the lacksquare

## Suggest items are:

Shipment Posted OR Shipment Posted (short version) \*\*one or the other\*\* If you select both, you will get 2 emails with the same data, in different formats.

I was selected for a shipment
One of my shipments has been cancelled
Shipment requirements changed
Shipment Details Updated
Shipment Accessorial have changed
I was scheduled for an appointment
Customer Appointment Scheduled

One of my appointments was rescheduled
One of my appointments was cancelled
Late for DockMaster appointment
Messages sent from shipper
POD request
Shipment status update request
Manually assigned Load pending acknowledgement