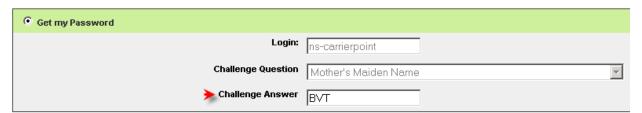

### Get my Password

If you have forgotten your password, please enter your login and the system will send you an email specifying how to reset your password.

If the user doesn't know or enters wrong Security Answer they have to call support other wise.