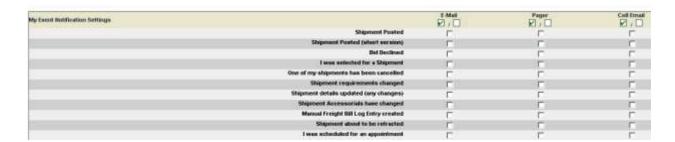

The event notification section has also changed.

Users can still select specific 'Event Notifications' or select 'All' with one click.

To select ALL a user can click the box with the lacksquare To unselect ALL click the lacksquare

## Suggest items are:

Shipment Posted OR Shipment Posted (short version) \*\*one or the other\*\* If you select both, you will get 2 emails with the same data, in different formats.

I was selected for a shipment
One of my shipments has been cancelled
Shipment requirements changed
Shipment Details Updated
Shipment Accessorial have changed
I was scheduled for an appointment
Customer Appointment Scheduled

One of my appointments was rescheduled
One of my appointments was cancelled
Late for DockMaster appointment
Messages sent from shipper
POD request
Shipment status update request
Manually assigned Load pending acknowledgement

## These are required.

Next users should select event notifications they want. None are required.

By clicking the checked box, you will select ALL events. Clicking the unchecked box will deselect ALL

The remaining items should be selected according to user preference.