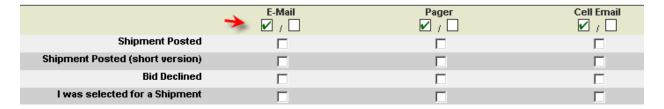

## These are required.

Next users should select event notifications they want. None are required.

By clicking the checked box, you will select ALL events. Clicking the unchecked box will deselect ALL

The remaining items should be selected according to user preference.