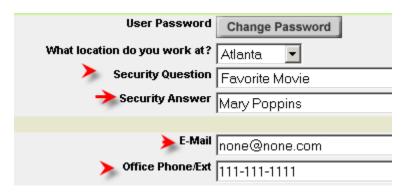

Any user that has NOT set their security question will be asked to do so.

| My. |  |  |  |  |
|-----|--|--|--|--|
|     |  |  |  |  |
|     |  |  |  |  |

Please update your profile, and be sure your email and security question are configured. Please also select the notifications you would like to receive.

| Marie Const.           | Bill Swee                     | ton.48              |      |
|------------------------|-------------------------------|---------------------|------|
| My liner information   |                               |                     |      |
|                        | West Password                 | Change Password     |      |
|                        | What incution do you work at? | Adapta +            |      |
|                        |                               | Date of Anniversary |      |
|                        | Security Answer               |                     | - 77 |
| My Contact Reformation | CONTRACTOR !                  |                     |      |
|                        | E-Mail                        | Ē                   | i i  |
|                        | Office Phone Ext              |                     |      |
|                        | Cell Phone                    | T <sup>1</sup>      |      |
|                        | PDA                           |                     |      |
|                        | Pager                         | i i                 |      |
|                        | Cell Email                    | ·                   |      |
|                        | Office Fax                    |                     |      |